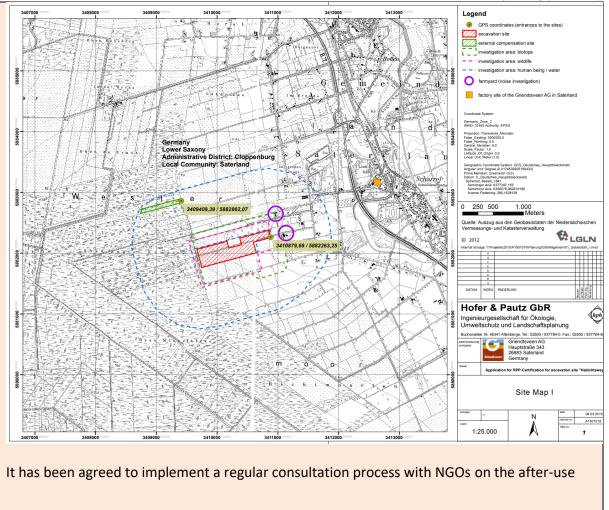

| Company name    | Griendtsveen AG,                                    |
|-----------------|-----------------------------------------------------|
|                 | Hauptstrasse 343, 26683 Saterland-Scharrel, Germany |
|                 |                                                     |
| Extraction site | Name site:                                          |
|                 | Esterweger Dose-Habichtsweg                         |
|                 | GPS coordinate entrance peatbog:                    |
|                 | Latitude /Longitude:                                |
|                 | 3410879,68 / 5882263,25                             |
|                 | Total licensed area:                                |
|                 | 30,73 ha                                            |
|                 |                                                     |
|                 | License information:                                |
|                 | License number: BA 03/2013                          |
|                 |                                                     |
|                 |                                                     |